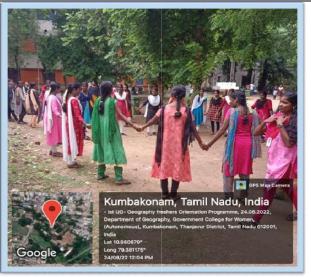

**Orientation of Students** 

FRESHERS ORIENTATION PROGRAMME

#### **FIP REPORT**

The Fresher's Orientation Programme should be conducted by the Departments on  $23^{rd}$  &  $24^{th}$  August 2022 for UG I year students. The HODs are asked to conduct the programme for all the first year UG Students (Shift I & II, [E/M & T/M]) and all the students enrolled should attend the programme without fail. The meeting details are to be recorded and updated to the IQAC Coordinator. The Schedule of the programme are given below.