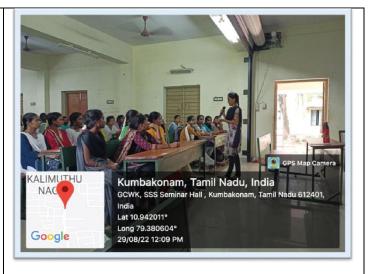

**Orientation of Students** 

FRESHERS ORIENTATION PROGRAMME

#### **FIP REPORT**

The Fresher's Orientation Programme should be conducted by the Departments on  $23^{rd}$  &  $24^{th}$  August 2022 for UG I year students. The HODs are asked to conduct the programme for all the first year UG Students (Shift I & II, [E/M & T/M]) and all the students enrolled should attend the programme without fail. The meeting details are to be recorded and updated to the IQAC Coordinator. The Schedule of the programme are given below.