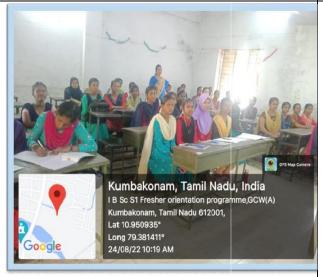

**Orientation of Students** 

FRESHERS ORIENTATION PROGRAMME

#### **FIP REPORT**

The Fresher's Orientation Programme should be conducted by the Departments on  $23^{rd}$  &  $24^{th}$  August 2022 for UG I year students. The HODs are asked to conduct the programme for all the first year UG Students (Shift I & II, [E/M & T/M]) and all the students enrolled should attend the programme without fail. The meeting details are to be recorded and updated to the IQAC Coordinator. The Schedule of the programme are given below.