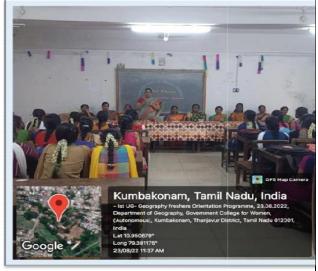

**Orientation of Students** 

FRESHERS ORIENTATION PROGRAMME

#### **FIP REPORT**

The Fresher's Orientation Programme should be conducted by the Departments on  $23^{rd}$  &  $24^{th}$  August 2022 for UG I year students. The HODs are asked to conduct the programme for all the first year UG Students (Shift I & II, [E/M & T/M]) and all the students enrolled should attend the programme without fail. The meeting details are to be recorded and updated to the IQAC Coordinator. The Schedule of the programme are given below.