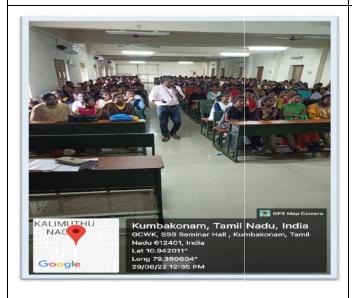

**Orientation of Students** 

FRESHERS ORIENTATION PROGRAMME

#### **FIP REPORT**

The Fresher's Orientation Programme should be conducted by the Departments on  $23^{rd}$  &  $24^{th}$  August 2022 for UG I year students. The HODs are asked to conduct the programme for all the first year UG Students (Shift I & II, [E/M & T/M]) and all the students enrolled should attend the programme without fail. The meeting details are to be recorded and updated to the IQAC Coordinator. The Schedule of the programme are given below.