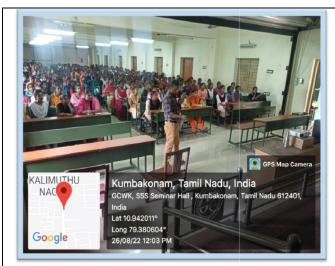

#### **FIP REPORT**

The Fresher's Orientation Programme should be conducted by the Departments on  $23^{rd}$  &  $24^{th}$  August 2022 for UG I year students. The HODs are asked to conduct the programme for all the first year UG Students (Shift I & II, [E/M & T/M]) and all the students enrolled should attend the programme without fail. The meeting details are to be recorded and updated to the IQAC Coordinator. The Schedule of the programme are given below.