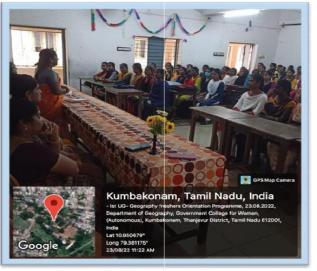

**Orientation of Students** 

FRESHERS ORIENTATION PROGRAMME

#### **FIP REPORT**

The Fresher's Orientation Programme should be conducted by the Departments on  $23^{rd}$  &  $24^{th}$  August 2022 for UG I year students. The HODs are asked to conduct the programme for all the first year UG Students (Shift I & II, [E/M & T/M]) and all the students enrolled should attend the programme without fail. The meeting details are to be recorded and updated to the IQAC Coordinator. The Schedule of the programme are given below.