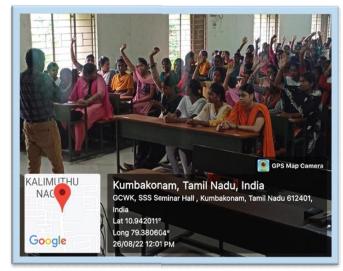

**Orientation of Students** 

FRESHERS ORIENTATION PROGRAMME

#### **FIP REPORT**

The Fresher's Orientation Programme should be conducted by the Departments on  $23^{rd}$  &  $24^{th}$  August 2022 for UG I year students. The HODs are asked to conduct the programme for all the first year UG Students (Shift I & II, [E/M & T/M]) and all the students enrolled should attend the programme without fail. The meeting details are to be recorded and updated to the IQAC Coordinator. The Schedule of the programme are given below.